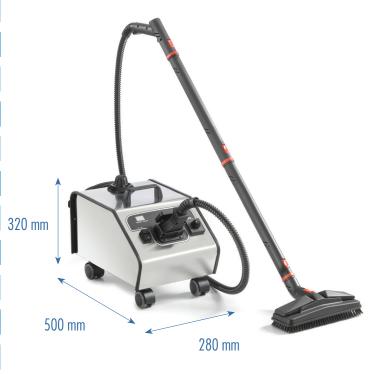

Reduced cleaning time

| DATA SHEET             | QV5                    | QV6                    |
|------------------------|------------------------|------------------------|
| Electric power supply  | 220 - 240 V - 50/60 Hz | 220 - 240 V - 50/60 Hz |
| Max operating pressure | 4,5 Bar                | 4,5 Bar                |
| Total max power        | 2800 W                 | 3000 W                 |
| Boiler max power       | 2000 W                 | 2200 W                 |
| Max vacuum power       | -                      | -                      |
| Iron power             | 800 W                  | 800 W                  |
| Boiler capacity        | 21                     | 1,8                    |
| Refill tank            | -                      | 21                     |
| Vacuum bucket          | -                      | -                      |
| Weight                 | 6 kg                   | 6,5 kg                 |
| Dimensions             | 500x280x320 mm         | 500x280x320 mm         |