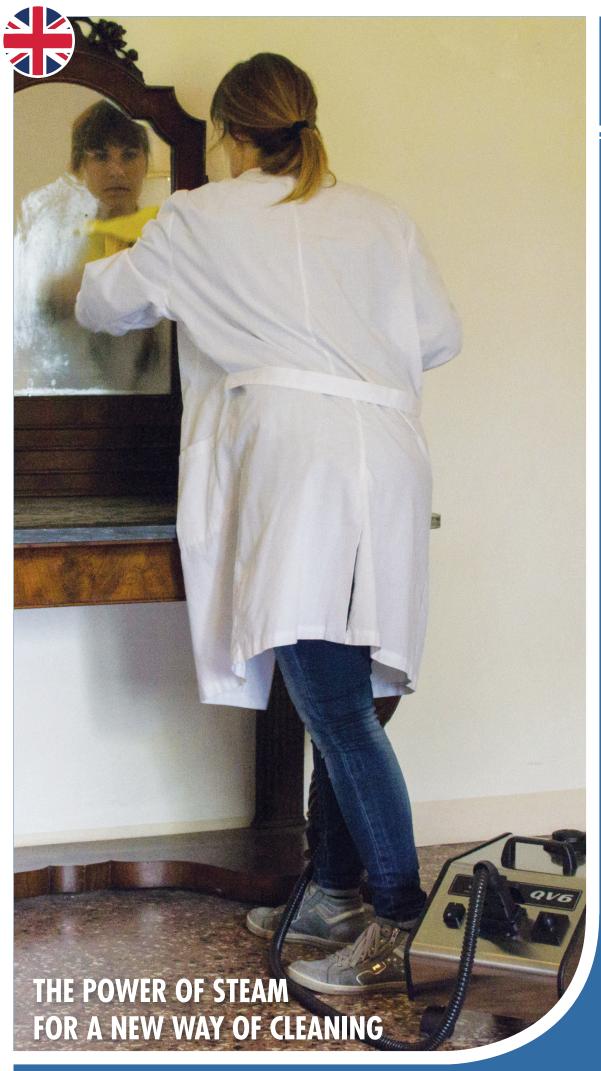

# WHY CHOOSE STEAM IN YOUR HOME?

Instantly cleans and dries surfaces saving money

Improves infection controls higher bacteria elimination

Cost effective and environmentally friendly cleaning reduced water and chemical usage

Reduced cleaning time

| DATA SHEET             | QV5                    | QV6                    |
|------------------------|------------------------|------------------------|
| Electric power supply  | 220 - 240 V - 50/60 Hz | 220 - 240 V - 50/60 Hz |
| Max operating pressure | 4,5 Bar                | 4,5 Bar                |
| Total max power        | 2800 W                 | 3000 W                 |
| Boiler max power       | 2000 W                 | 2200 W                 |
| Max vacuum power       | -                      | -                      |
| Iron power             | 800 W                  | 800 W                  |
| Boiler capacity        | 21                     | 1,8                    |
| Refill tank            | -                      | 21                     |
| Vacuum bucket          | -                      | -                      |
| Weight                 | 6 kg                   | 6,5 kg                 |
| Dimensions             | 500x280x320 mm         | 500x280x320 mm         |

#### WELLBEING AND HEALTH

The power of the steam.

Steam at 150°C eliminates organic residues, phatogenic bacteriums and comes in handy to reach difficult surfaces (slicing, mincing machines, etc.), coupling with a single passage cleaning and disinfection, reducing the usage of chemical products. Improve end-users' safety without using dangerous solvents or detergents. Steam is environmentally friendly.