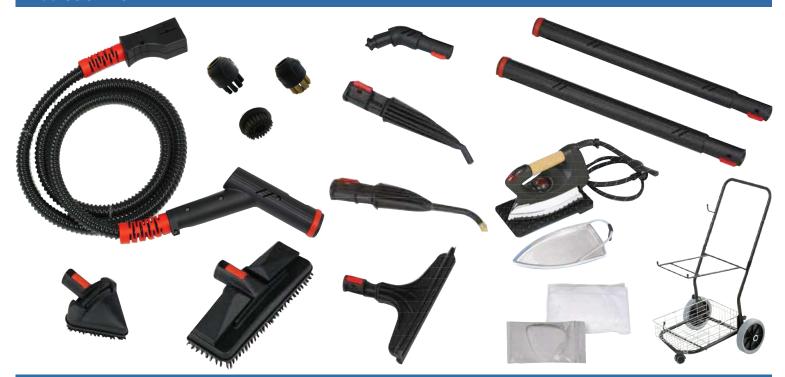

0 Hz |
| Max operating pressure | 4,5 Bar                | 4,5 Bar                |
| Total max power        | 2800 W                 | 3000 W                 |
| Boiler max power       | 2000 W                 | 2200 W                 |
| Max vacuum power       | -                      | -                      |
| Iron power             | 800 W                  | 800 W                  |
| Boiler capacity        | 21                     | 1,8                    |
| Refill tank            | -                      | 21                     |
| Vacuum bucket          | -                      | -                      |
| Weight                 | 6 kg                   | 6,5 kg                 |
| Dimensions             | 500x280x320 mm         | 500x280x320 mm         |



## **ACCESSORIES**



## **APPLICATIONS**



#### **HOME**

You can sanitize rooms, showers - toilets creating a clean and fresh environment.

- Bathroom.
- Kitchen.

- Windows.
- Ovens. • Floor.
- Doors
- Carpet
- Sofas
- Shower
- Living room



#### WELLBEING AND HEALTH

The power of the steam.

Steam at 150°C eliminates organic residues, phatogenic bacteriums and comes in handy to reach difficult surfaces (slicing, mincing machines, etc.), coupling with a single passage cleaning and disinfection, reducing the usage of chemical products. Improve end-users' safety without using dangerous solvents or detergents. Steam is environmentally friendly.