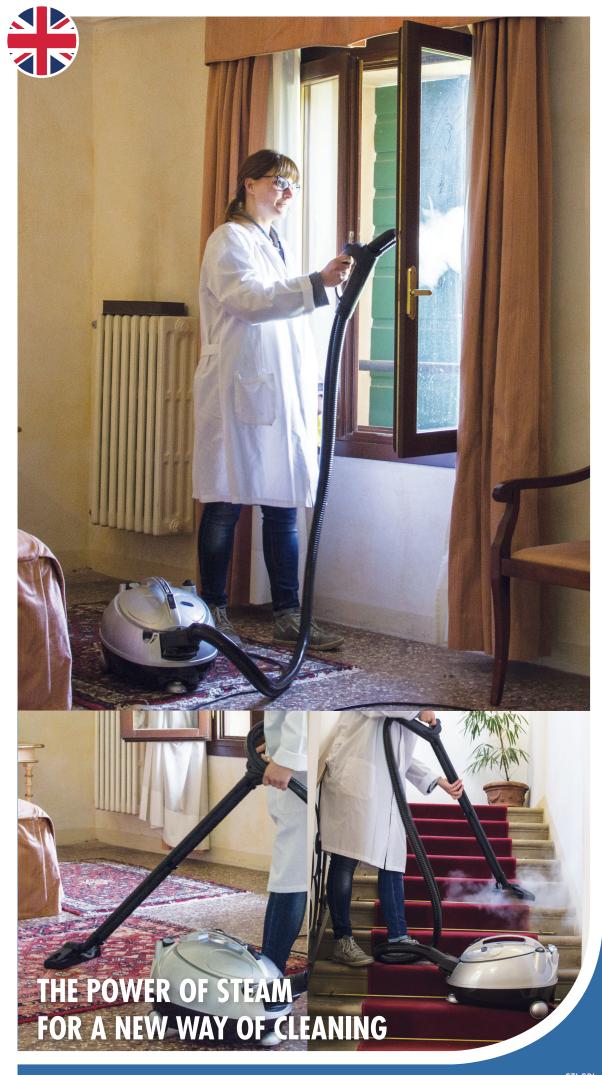

# WHY CHOOSE STEAM IN YOUR HOME?

Instantly cleans and dries surfaces saving money

Improves infection controls higher bacteria elimination

Cost effective and environmentally friendly cleaning reduced water and chemical usage

Reduced cleaning time

Steam at 160°C eliminates organic residues, phatogenic bacteriums and comes in handy to reach difficult surfaces (slicing, mincing machines, etc.), coupling with a single passage cleaning and disinfection, reducing the usage of chemical products. Improve end-users' safety without using dangerous solvents or detergents. Steam is environmentally friendly.