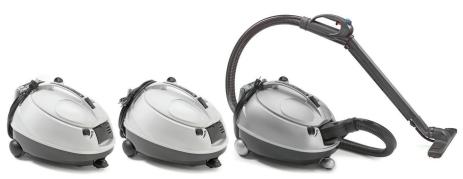

## DATA SHEET QV7 PRATIKA - QV7 LED - QUEENVAP

| Electric power supply  | 220 - 240 V - 50/60 Hz |
|------------------------|------------------------|
| Max operating pressure | 6,0 Bar                |
| Total max power        | 2400 W                 |
| Boiler max power       | 2400 W                 |
| Max vacuum power       | 1200 W                 |
| Iron power             | 800 W                  |
| Boiler capacity        | 1,5                    |
| Refill tank            | 1,5                    |
| Vacuum bucket          | 1,5                    |
| Weight                 | 11 kg                  |
| Dimensions             | 480x350x320 mm         |

### **PLUS AND SPECIALIZATION**