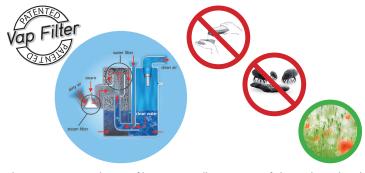

VAP FILTER is available only for QV7 LED and QUEENVAP DETERGENT TANK available only for QUEENVAP

### **WELLBEING AND HEALTH**

The VAP FILTER and water filter system allow savings of the traditional and expensive filters and bags. With steam are saved the costs of usage and disposal of detergents and solvents.

Thanks to the exclusive **VAP FILTER**, a pipe sprayed with 160°C continuous steam catches even the smallest particles of pollen, mites and microdust, often responsible of serious respiratory ailments, and perfectly purifies air.