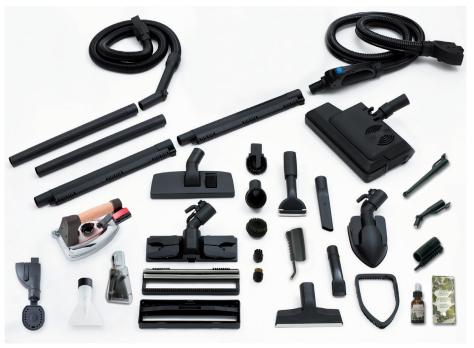

### **PLUS AND SPECIALIZATION**

#### **FUNCTION**

- Vacuum cleaner with double filter system water steam
- Liquid suction
- Steam generator with continuous refilling
- With iron
- With electro brush
- Air humidifier perfumer
- Blower function